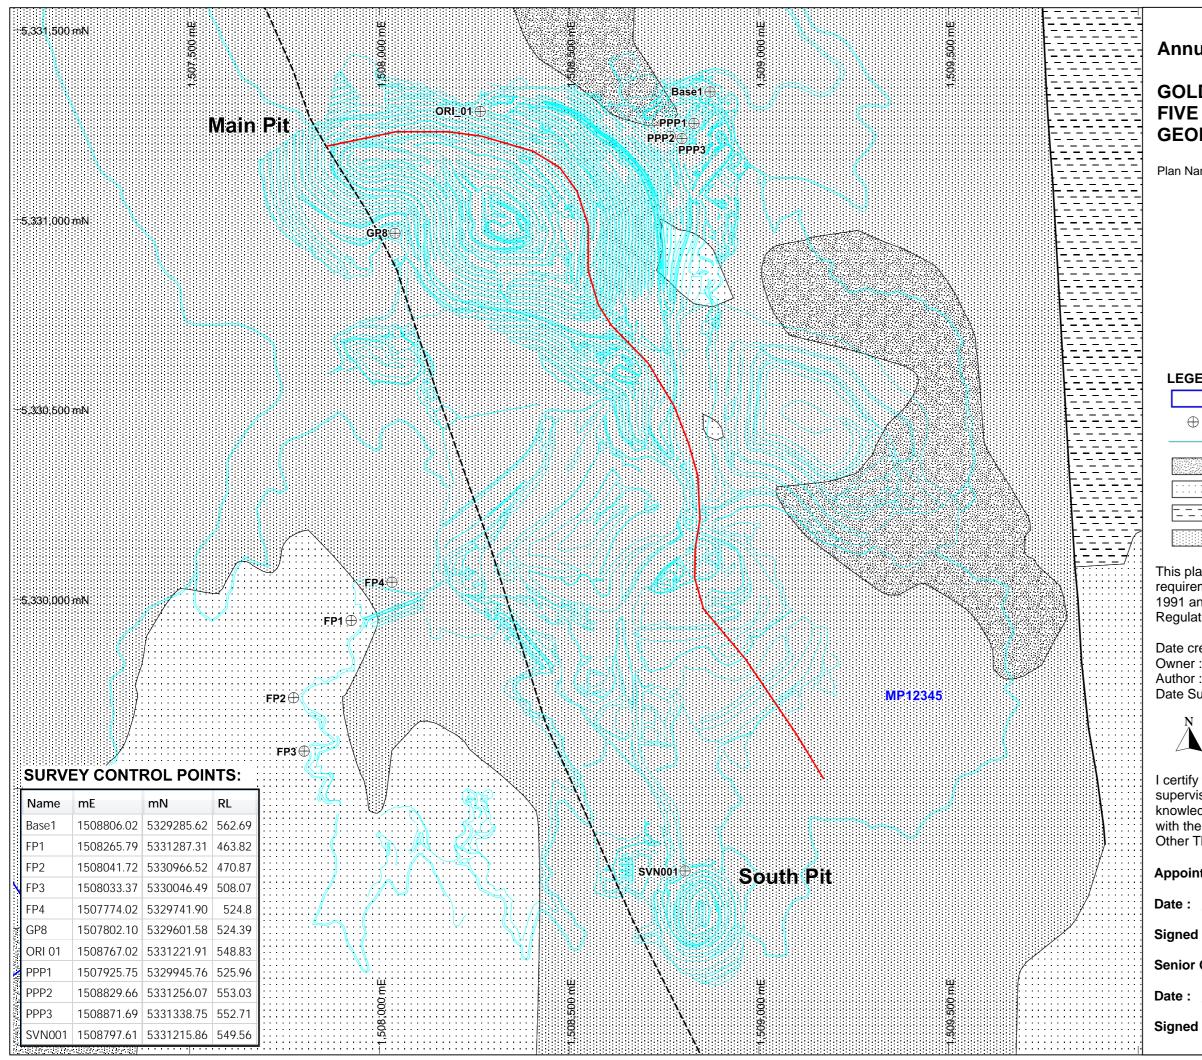

## **GOLD STAR MINING FIVE POINT MINE MP12345** GEOLOGY

Plan Name : 20180130\_Five\_Point\_Mine\_12345\_Geology

Coordinate Datum: NZGD2000 Projection: NZTM2000 Height Datum: NZVD 2016

Levels in terms of NZVD 2016

Origin of Coordinates and Heights: ADUQ: NA 49 SO 11840 1511507.70 mE 5330897.21 mN 241.386RL Source LINZ GDB

## LEGEND

Permit Boundary MP12345 (source NZP&M)

| $\oplus$        | Survey Control Point       |  |  |  |  |  |
|-----------------|----------------------------|--|--|--|--|--|
|                 | Current Development (2014) |  |  |  |  |  |
|                 | Quaternary Cover           |  |  |  |  |  |
| · · · · · · · · | Brunner Coal Measures      |  |  |  |  |  |
|                 | Reefton Group Sandstone    |  |  |  |  |  |
|                 | Greenland Group Greywacke  |  |  |  |  |  |

Approximate Fault Mineralised Fault

---- Inferred Fault

Geology Sources: Company Mapping & QMap

This plan is submitted to comply with the annual report requirements of section 33 of the Crown Minerals Act 1991 and Crown Minerals (Minerals other than Petroleum) Regulations 2007, Regulations 38 and Schedule 4 Part 8.